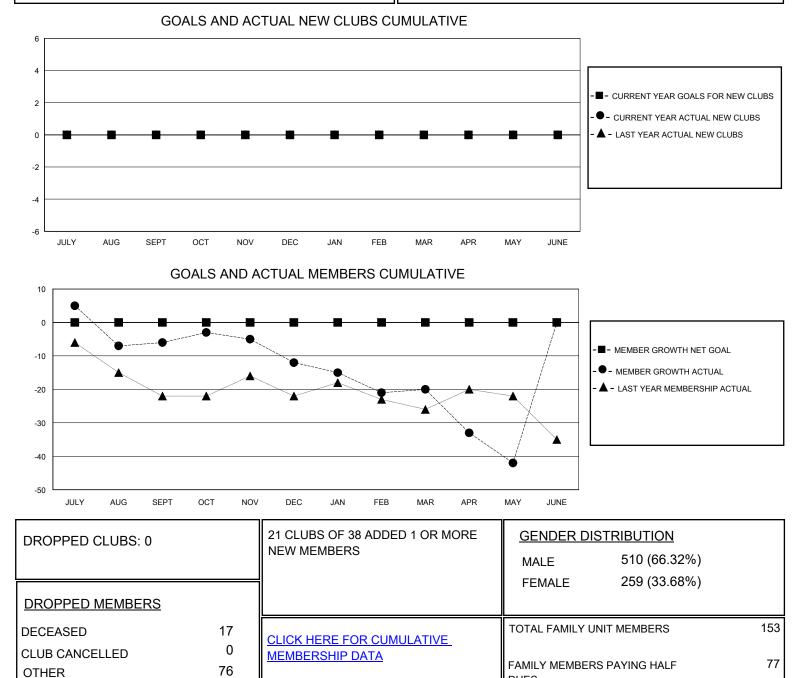

## MONTHLY MEMBERSHIP PROGRESS REPORT

District 9 SE

Results as of: 5/31/2024

| GMT:                  | LOCATION IOWA |           |               |                       |                         |                         | GMT CA                                             |
|-----------------------|---------------|-----------|---------------|-----------------------|-------------------------|-------------------------|----------------------------------------------------|
| Clubs                 |               |           |               | Members               |                         |                         |                                                    |
| RESULTS FOR 2023-2024 |               |           |               | RESULTS FOR 2023-2024 |                         |                         |                                                    |
| QUARTER               | NEW CLUB GOAL | NEW CLUBS | DROPPED CLUBS | QUARTER MEM           | IBER GROWTH NET<br>GOAL | MEMBER GROWTH<br>ACTUAL | DROPPED<br>MEMBERS ACTUAL<br>(including transfers) |
| JULY/AUG/SEPT         | 0             | 0         | 0             | JULY/AUG/SEPT         | 0                       | 15                      | 21                                                 |
| OCT/NOV/DEC           | 0             | 0         | 0             | OCT/NOV/DEC           | 0                       | 9                       | 15                                                 |
| JAN/FEB/MAR           | 0             | 0         | 0             | JAN/FEB/MAR           | 0                       | 21                      | 27                                                 |
| APR/MAY/JUNE          | 0             | 0         | 0             | APR/MAY/JUNE          | 0                       | 8                       | 30                                                 |